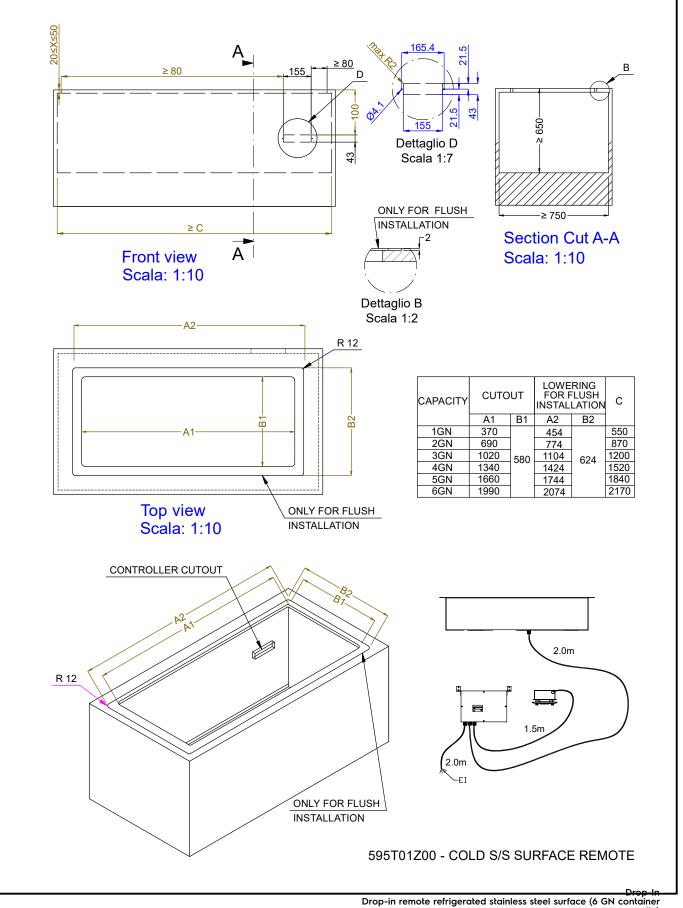

| Electric                                 |                                  |
|------------------------------------------|----------------------------------|
| Supply voltage:<br>Electrical power max: | 220-240 V/1N ph/50 Hz<br>0.02 kW |
| Water:                                   |                                  |
| Water drain outlet size:                 | ]"                               |
| Key Information:                         |                                  |
| External dimensions,<br>Width:           | 2070 mm                          |
| External dimensions,<br>Depth:           | 620 mm                           |
| External dimensions,<br>Height:          | 90 mm                            |
| Net weight:                              | 36.6 kg                          |
| Shipping weight:                         | 66 kg                            |
| Shipping height:                         | 570 mm                           |
| Shipping width:                          | 660 mm                           |
| Shipping depth:                          | 2100 mm                          |
| Shipping volume:                         | 0.79 m <sup>3</sup>              |
| Set temperature:                         | -10 / 0 °C                       |
| Refrigeration Data                       |                                  |
| Refrigerant type:                        | R452A                            |
| Connection pipes (remote)<br>- outlet:   | 12.7 mm                          |
| Connection pipes (remote)<br>- inlet:    | 9.52 mm                          |
| Sustainability                           |                                  |
| Noise level:                             | 0 dBA                            |