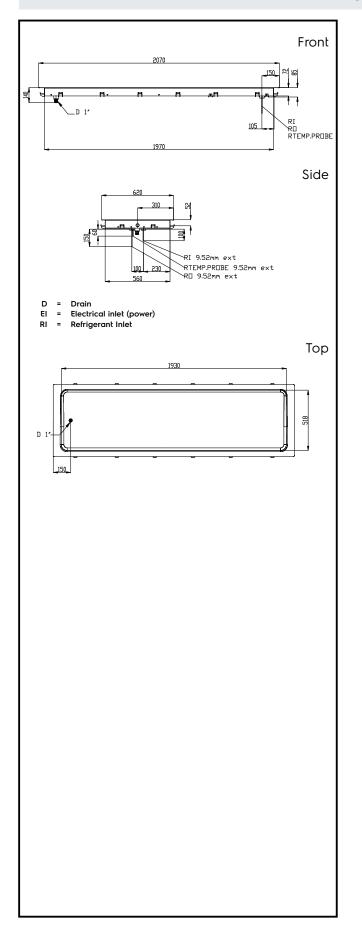

| Electric                                 |                                  |
|------------------------------------------|----------------------------------|
| Supply voltage:<br>Electrical power max: | 220-240 V/1N ph/50 Hz<br>0.02 kW |
| Water:                                   |                                  |
| Water drain outlet size:                 | ]"                               |
| Key Information:                         |                                  |
| External dimensions,<br>Width:           | 2070 mm                          |
| External dimensions,<br>Depth:           | 620 mm                           |
| External dimensions,<br>Height:          | 90 mm                            |
| Net weight:                              | 36.6 kg                          |
| Shipping weight:                         | 66 kg                            |
| Shipping height:                         | 570 mm                           |
| Shipping width:                          | 660 mm                           |
| Shipping depth:                          | 2100 mm                          |
| Shipping volume:                         | 0.79 m <sup>3</sup>              |
| Set temperature:                         | -10 / 0 °C                       |
| Refrigeration Data                       |                                  |
| Refrigerant type:                        | R452A                            |
| Connection pipes (remote)<br>- outlet:   | 12.7 mm                          |
| Connection pipes (remote)<br>- inlet:    | 9.52 mm                          |
| Sustainability                           |                                  |
| Noise level:                             | 0 dBA                            |